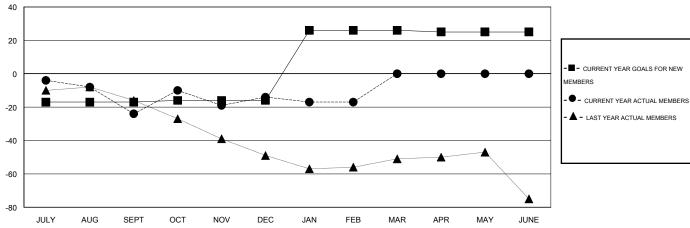

#### GOALS AND ACTUAL MEMBERS CUMULATIVE

| DROPPED CLUBS: 0 |     | 34 CLUBS OF 52 ADDED 1 OR MORE        | GENDER DISTRIBUTION |              |     |  |
|------------------|-----|---------------------------------------|---------------------|--------------|-----|--|
|                  |     | NEW MEMBERS                           | MALE                | 898 (65.69%) |     |  |
|                  |     | 1                                     | FEMALE              | 469 (34.31%) |     |  |
| DROPPED MEMBERS  |     |                                       |                     |              |     |  |
| DECEASED         | 11  | CLICK HERE FOR HEALTH                 |                     |              |     |  |
| CLUB CANCELLED   | 0   | CLICK HERE FOR HEALTH ASSESSMENT DATA | FAMILY UNIT MEMBERS | 398          |     |  |
| OTHER            | 99  | PROCESSIAL BANA                       | HEAD OF HOUSEHOLD   |              | 195 |  |
| TOTAL            | 110 |                                       | NON-HEAD OF HOUSEH  | 203          |     |  |